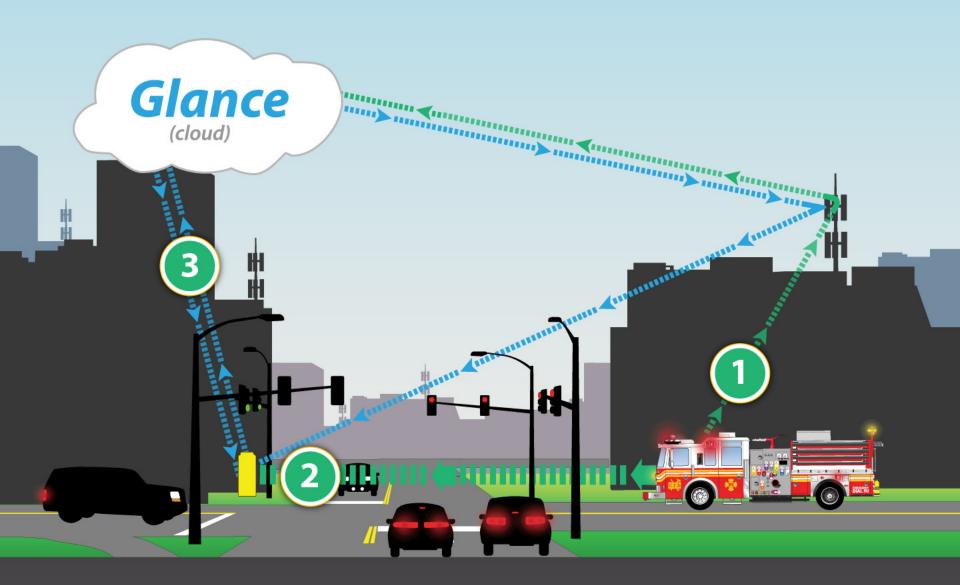

ach**







#### HARDWARE

AI Field Devices

Applied Information combines hardware and software into solutions that are simple to use and easy to install.

### SOFTWARE

Glance



## **How it Works**



Adding an AI Field Device to your equipment allows you to use your mobile devices to view, maintain and monitor the equipment in Glance.



## **Core Product Lines**





Preemption & Priority Connected Signal Controllers Connected School Beacons

SPEED LIMIT 20 WHEN FLASHING



Glance TravelSafely



#### PRODUCTS

 Emergency Vehicle
 Preemption
 Systems



# EMERGENCY VEHICLE PREEMPTION SYSTEM Improve Safety & Expedite Response Times

- Preemptive green lights to emergency vehicles
- Green to Scene™
- 900MHz radio and cell
- Easy to install
- Works with connected vehicle technology







1. Notify

2. Preempt

3. Adapt

#### CVS Pharmas - Photo A

Part Hill PI

.

Enota Cit NE

EnotaDINE

At 55 mph, need 3000 feet of range to give a safe 30 second preempt

ses Dr.

Cumberland Valley 9

(11)

ork Hill Dr

With "line of sight" only have 800 ft or 10 second preempt resulting in unsafe condition

First Presbyterian Church 🔳

[11]

11 Longstreet Cafe

Enota Ave NE

**Riverside** Dr

h

àce

, Qr

#### PRODUCTS

Connected
 Traffic
 Cabinet
 System



# CONNECTED TRAFFIC CABINET SYSTEM Connect Your Signal Controllers

- Wirelessly monitor, and maintain your controller
- Stream live video
- Remotely cycle power
- Receive instant alerts
- Easy to install
- Eliminate unnecessary maintenance tips





#### CONNECTED TRAFFIC CABINET SYSTEM Monitoring and maintenance made easy

####