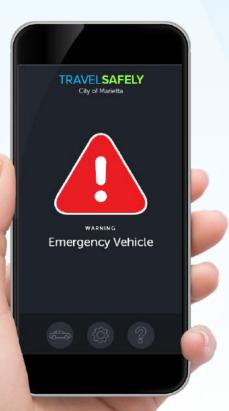

# GLANCE TRAVELSAFELY Revolutionize Traffic in Your City

- The promise of connected vehicles is now a reality
- Connects citizens to your smart city technology
- Connects vehicle to vehicle through the TravelSafely App