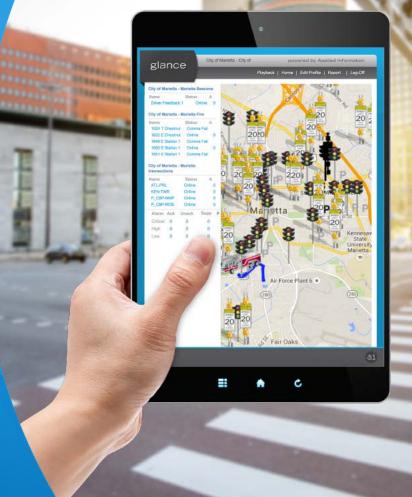

## **How it Works**

Adding an AI Field Device to your equipment allows you to use your mobile devices to view, maintain and monitor the equipment in Glance.

#### GLANCE SMART CITY SUPERVISORY SYSTEM™ Connect and monitor all your devices

School Beacons Signal Controllers Preemptions

Pedestrian Safety Performance Measures Connected Vehicles Mobile Video Parking Guidance Loadswitch

#### GLANCE SMART CITY SUPERVISORY SYSTEM™ Revolutionize Traffic in Your City

- View all your ITS devices at a Glance
- Completely Cloudbased solution
- Seamless integration with TravelSafely
- Unparalleled reporting options and features
- Reduces overall
   maintenance costs