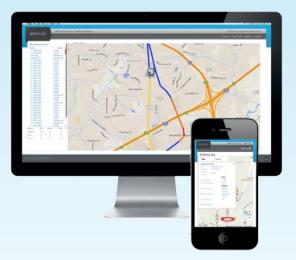

### SOFTWARE

Glance

## **How it Works**

Adding an AI Field Device to your equipment allows you to use your mobile devices to view, maintain and monitor the equipment in Glance.