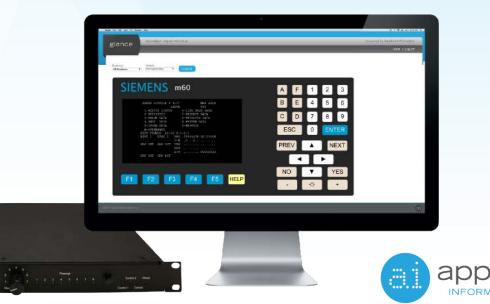

#### **REMOTELY MONITOR:**

- 🧭 AC Voltage
- Oreemption Status
- ✓ Time Synchronization
- 🧭 Battery Status
- 🧭 Signal Flash
- 🧭 Door Status
- 🧭 Fan Status
- Temperature & Humidity

The AI-500-085 Field Monitoring Unit powers the cabinet monitoring system. The hardware is installed in the cabinet and creates a cellular connection to Glance.