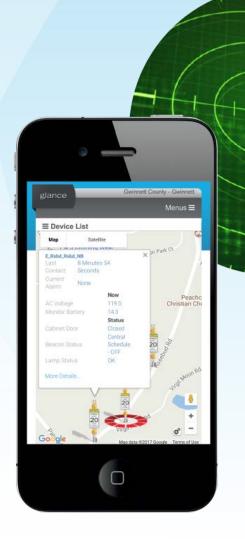

#### CONNECTED TRAFFIC CABINET SYSTEM Monitoring and maintenance made easy

#### **REMOTELY MONITOR:**

- 🧭 AC Voltage
- Oreemption Status
- ✓ Time Synchronization
- 🧭 Battery Status
- 🧭 Signal Flash
- 🧭 Door Status
- 🧭 Fan Status
- Temperature & Humidity

The AI-500-085 Field Monitoring Unit powers the cabinet monitoring system. The hardware is installed in the cabinet and creates a cellular connection to Glance.