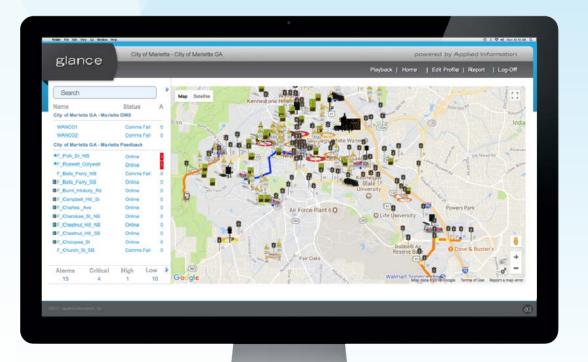

#### GLANCE SMART CITY SUPERVISORY SYSTEM™ Connect and monitor all your devices

School Beacons Signal Controllers Preemptions

Pedestrian Safety Performance Measures Connected Vehicles Mobile Video Parking Guidance Loadswitch

#### GLANCE SMART CITY SUPERVISORY SYSTEM™ Revolutionize Traffic in Your City

- View all your ITS devices at a Glance
- Completely Cloudbased solution
- Seamless integration with TravelSafely
- Unparalleled reporting options and features
- Reduces overall
   maintenance costs