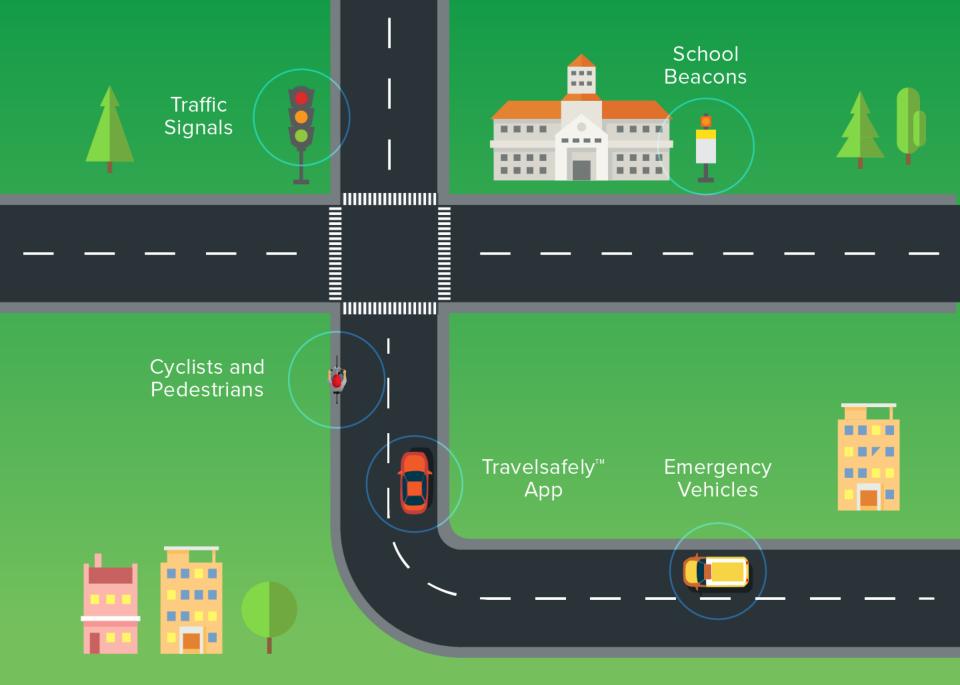

## **Core Product Lines**

Preemption & Priority Connected Signal Controllers Connected School Beacons

SPEED LIMIT 20 WHEN FLASHING

Glance TravelSafely

# EMERGENCY VEHICLE PREEMPTION SYSTEM Improve Safety & Expedite Response Times

- Preemptive green lights to emergency vehicles
- Green to Scene™
- 900MHz radio and cell
- Easy to install
- Works with connected vehicle technology

# CONNECTED SCHOOL BEACON SYSTEM Stay Connected, Stay Informed

- Wirelessly monitor, and control your flashing beacons
- Remotely change schedules
- Lamp Failure Alerts
- Easy to install
- Monitor AC Voltage, solar and battery back-ups

# GLANCE TRAVELSAFELY Revolutionize Traffic in Your City

- The promise of connected vehicles is now a reality
- Connects citizens to your smart city technology
- Connects vehicle to vehicle through the TravelSafely App