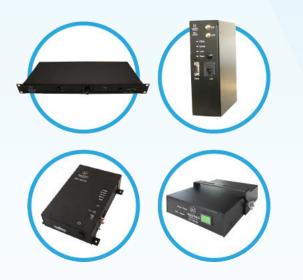

#### HARDWARE

AI Field Devices

Applied Information combines hardware and software into solutions that are simple to use and easy to install.

#### **REMOTELY MONITOR:**

- 🧭 AC Voltage
- Oreemption Status
- ✓ Time Synchronization
- 🧭 Battery Status
- 🧭 Signal Flash
- 🧭 Door Status
- 🧭 Fan Status
- Temperature & Humidity

The AI-500-085 Field Monitoring Unit powers the cabinet monitoring system. The hardware is installed in the cabinet and creates a cellular connection to Glance.