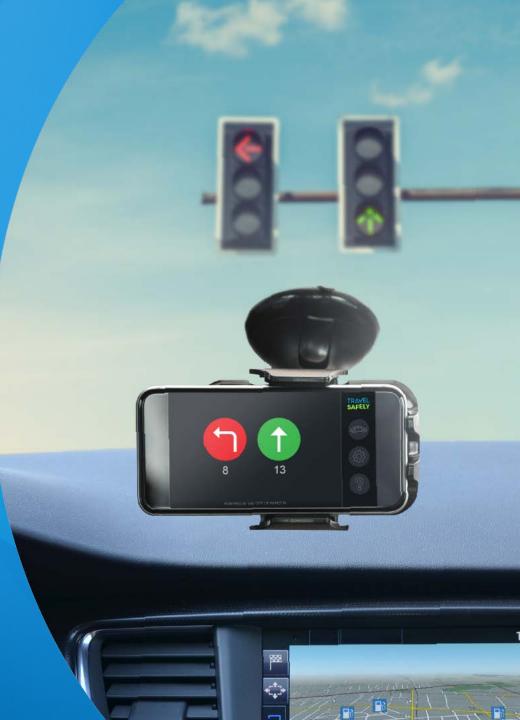

# GLANCE TRAVELSAFELY Revolutionize Traffic in Your City

- The promise of connected vehicles is now a reality
- Connects citizens to your smart city technology
- Connects vehicle to vehicle through the TravelSafely App

# GLANCE TRAVELSAFELY Tesla Autonomous Driving Experience

The Complete SMARTCITY Solution