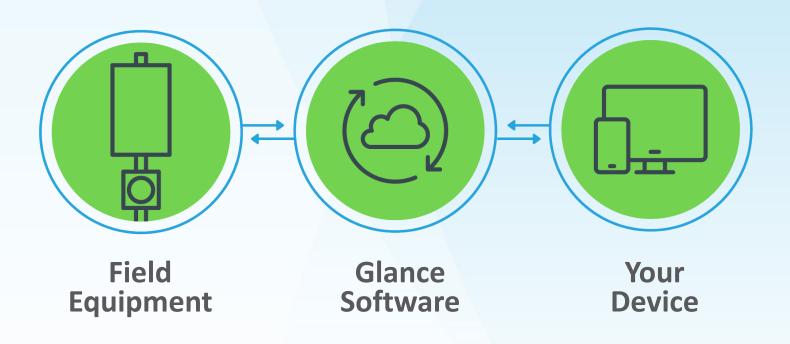

## **How it Works**

Adding an AI Field Device to your equipment allows you to use your mobile devices to view, maintain and monitor the equipment in Glance.