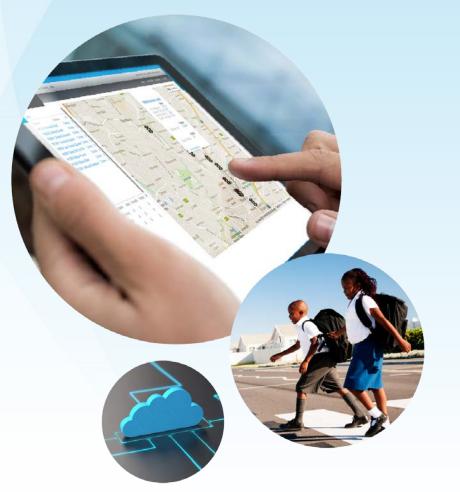

# Connected School Beacon System

# CONNECTED SCHOOL BEACON SYSTEM Stay Connected, Stay Informed

- Wirelessly monitor, and control your flashing beacons
- Remotely change schedules
- Lamp Failure Alerts
- Easy to install
- Monitor AC Voltage, solar and battery back-ups

# CONNECTED SCHOOL BEACON SYSTEM Never Waste a Drive

SPEED

LIMIT

WHEN FLASHING

- System includes cellular modem, data plan, Glance software, complete warranty
- Easily retrofits into existing beacon hardware
- Reduce downtime and improve response times