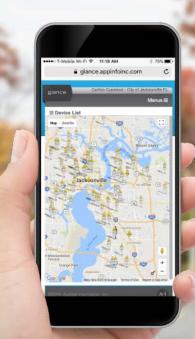

## **How it Works**

Adding an AI Field Device to your equipment allows you to use your mobile devices to view, maintain and monitor the equipment in Glance.

#### GLANCE SMART CITY SUPERVISORY SYSTEM™ Revolutionize Traffic in Your City

- View all your ITS devices at a Glance
- Completely Cloudbased solution
- Seamless integration with TravelSafely
- Unparalleled reporting options and features
- Reduces overall
   maintenance costs